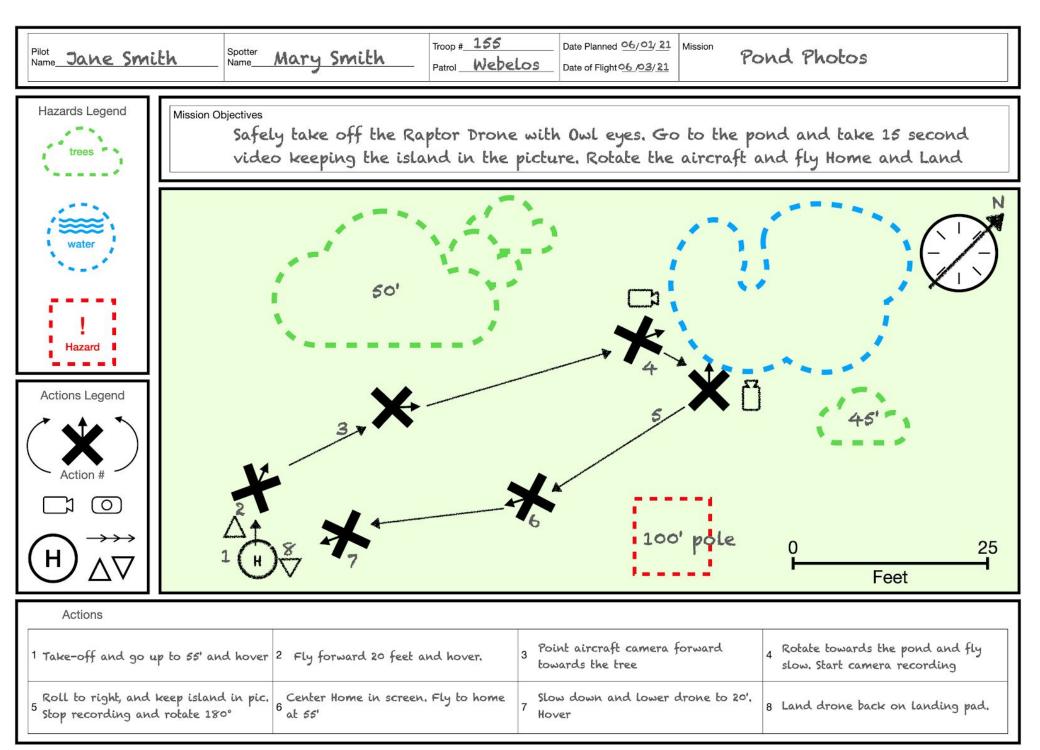

| Pilot<br>Name                                                                           | Spotter<br>Name    | _ | Troop #Patrol | Date Planned//_ Date of Flight//_ | Mission |        |      |                |
|-----------------------------------------------------------------------------------------|--------------------|---|---------------|-----------------------------------|---------|--------|------|----------------|
| Hazards Legend                                                                          | Mission Objectives |   |               |                                   |         |        |      |                |
| water                                                                                   |                    |   |               |                                   |         |        |      |                |
| Hazard                                                                                  |                    |   |               |                                   |         |        |      |                |
| Actions Legend  Action #                                                                |                    |   |               |                                   |         |        |      |                |
| $\begin{array}{c} \square \bigcirc \\ \square \bigcirc \\ \triangle \nabla \end{array}$ |                    |   |               |                                   |         | o<br>L | Feet | 25<br><b>-</b> |
| Actions                                                                                 |                    |   |               |                                   | 5       |        |      |                |
| 1                                                                                       |                    | 2 | 3             |                                   |         | 4      |      |                |
| 5                                                                                       |                    | 6 | 7             |                                   |         | 8      |      |                |